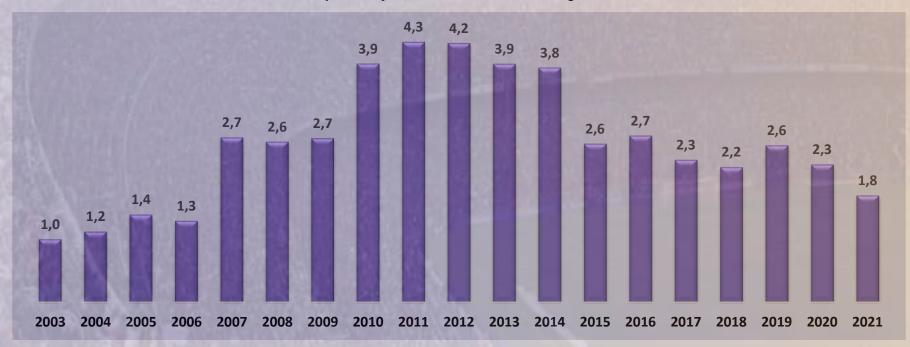

#### TOP 20 clubs- Total revenues- US\$ billion

Updated by inflation and annual exchange rate

With the 2021 figures published, it was possible to verify changes in the participation of the clubs' revenues sources .

Elder tax debts represented 28% or US\$ 501 million.

Revenues from the TOP 20 teams reached US\$ 1.25 billion in 2021, a high value, after the 2020 reduction. So far from US\$ 2.4 billion in 2012, when the exchange rate was totally different from nowadays.

Before the pandemic in 2019, the TOP 20 teams generated US\$ 1.6 billion .

In 2021, in addition to the growth of broadcast rights, revenues from sponsorships also grew considerably,

Revenues from members dropped, also players' transfers.