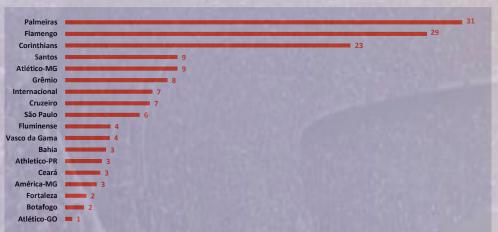

#### Players' transfers revenues and participation over the total -US\$ million

Updated by inflation and annual exchange rate

In the last 5 years Brazilian clubs have generated US\$ 1.8 billion in players 'transfers.

Between 2003 and 2021 US\$ 6.6 billion.