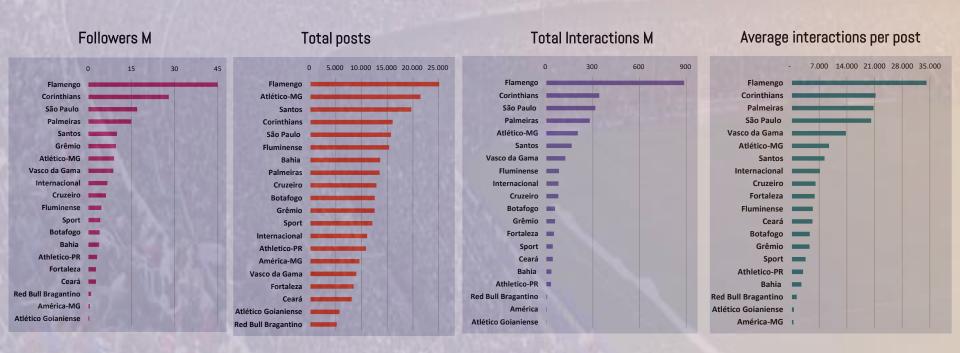

ports Value has established a strategic alliance with Zeeng Data Driven.

The two companies are already developing many joint analyses, especially for the sponsorship market.

We are analyzing data and trends, so the brands can achieve effective return with sponsorship investments.

We also help clubs to understand how to monetize their digital assets.

#### Some studies available- Click on the image









Sports Value analyzed different variables from the TOP 20 clubs on Zeeng's platform to establish metrics with revenues. The number of followers, although relevant, does not help to understand the numbers dynamism. Analysis about total posts, total interactions, average interactions per post and views.

Data from January to December 2021 -- Consolidated numbers of all social networks





Total Revenues X Followers





Sponsorships revenues US\$ million X Total interactions in million In 2021



Clubs like São Paulo and Vasco da Gama have enormous potential to expand sponsorship revenues.



Sponsorships revenues US\$ million X Average interactions per post In 2021



Average interactions per post are critical for sponsoring brands.

Clubs that grow in this indicator ensure high impact and recurrence for the sponsors.



Posts with greater digital repercussion in 2021 generated high returns for sponsoring brands.





28.9k coment.

This post from Flamengo in Insta obtained 1M of likes, the largest in Brazilian football in 2021.



23/05/2021

• 200.4k curtidas
• 9,86% de engaj.

970.8k curtidas

4\$ 9,41% de enga).

② 2.8k coment.



◆ 11.8k coment.





16.6k coment.