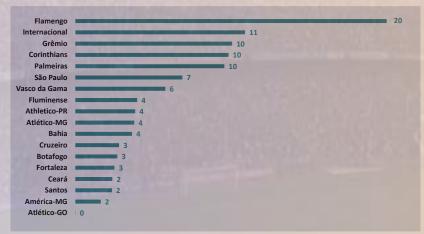

## Who's coming right behind?

These clubs presented revenues that can lead them, in future studies, to participate in the TOP 20.

Revenues in 2021-US\$ million