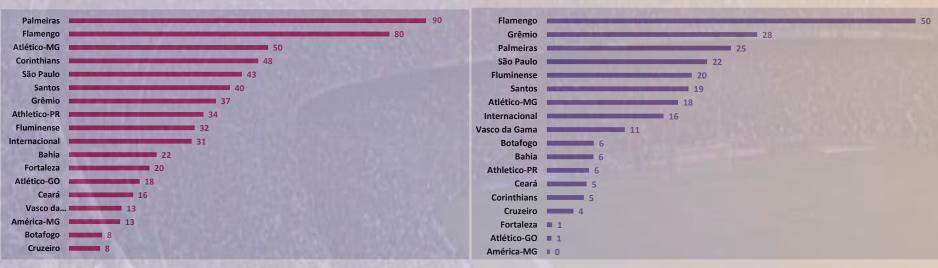

#### Total revenues - US\$ million

| RK   | Cluba               | Reve | nues US\$ m | illion | Charge    |
|------|---------------------|------|-------------|--------|-----------|
| 2021 | Clubs               | 2021 | 2020        | 2019   | 2020-2021 |
| 1    | Flamengo            | 194  | 129         | 237    | 50%       |
| 2    | Palmeiras           | 163  | 102         | 160    | 59%       |
| 3    | Atlético-MG         | 90   | 26          | 88     | 242%      |
| 4    | Corinthians         | 90   | 91          | 106    | -2%       |
| 5    | Grêmio              | 89   | 82          | 110    | 9%        |
| 6    | São Paulo           | 83   | 69          | 99     | 21%       |
| 7    | Santos              | 73   | 46          | 100    | 58%       |
| 8    | Internacional       | 68   | 54          | 110    | 26%       |
| 9    | Fluminense          | 60   | 37          | 66     | 59%       |
| 10   | Red Bull Bragantino | 52   | 28          | 10     | 86%       |
| 11   | Athletico-PR        | 50   | 63          | 97     | -21%      |
| 12   | Bahia               | 37   | 25          | 47     | 48%       |
| 13   | Vasco da Gama       | 33   | 37          | 54     | -9%       |
| 14   | Fortaleza           | 31   | 17          | 30     | 89%       |
| 15   | Ceará               | 28   | 20          | 26     | 43%       |
| 16   | Cruzeiro            | 26   | 24          | 72     | 8%        |
| 17   | Botafogo            | 22   | 31          | 53     | -30%      |
| 18   | Atlético-GO         | 20   | 10          | 5      | 105%      |
| 19   | América-MG          | 18   | 9           | 8      | 100%      |
| 20   | Sport               | 17   | 11          | 10     | 60%       |

#### Revenues - US\$ million - 2021

#### TV & prize money

#### **Sponsorship**

#### **Members & Social**

Revenues - US\$ million - 2021

Gate receipts