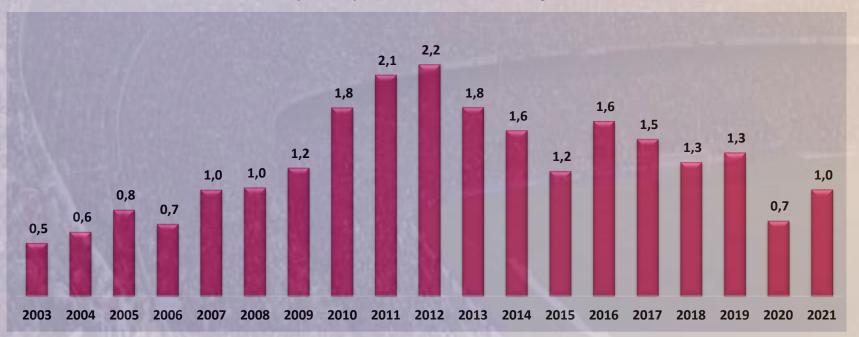

The following slide is the revenue losses cash flow due to COVID-19 in 2020 and the resources recompositing in 2021.

# COVID 19- LOSSES & RECOVERY In US\$ million

The TOP 20 make up our League, if Brazil had it, to compare with international markets.

COVID-19 impacted negatively the Brazilian football clubs' finances. According to Sports Value's study on the 2020 data, the reduction in revenues was more than US\$ 180 million. In the current study, we identified losses of US\$ 215 million.

A very significant part of the losses was due to the completion of the 2020 that finished just in 2021. This resulted in a shortfall in cash flow in 2020 and that returned to clubs only in 2021. Thus, the figures presented in this report are impacted by more than US\$ 90 million in paid TV revenues in 2021, referring to 2020.