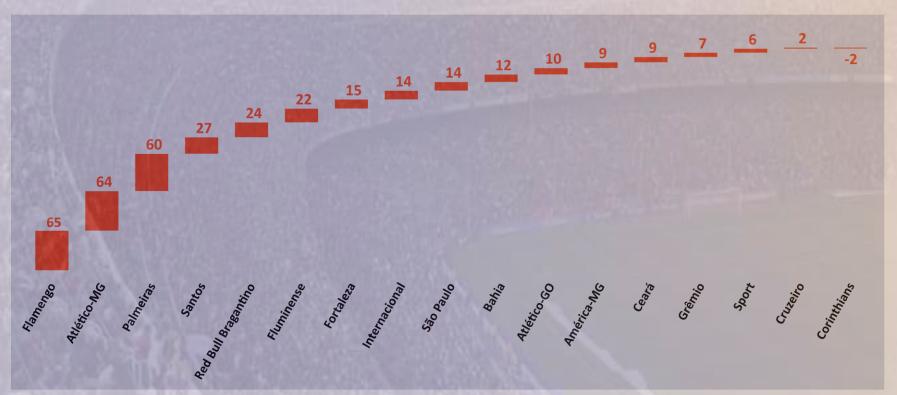

## Who's coming right behind?

These clubs presented revenues that can lead them, in future studies, to participate in the TOP 20.

Revenues in 2021-US\$ million