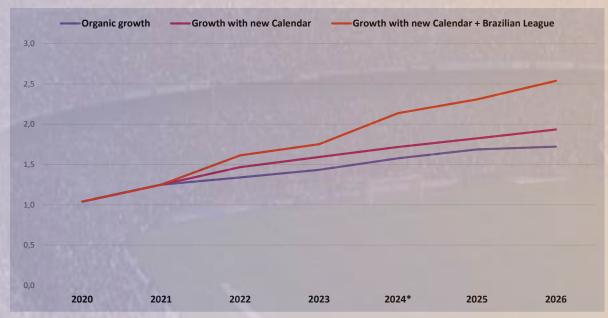

#### SOLID MANAGEMENT MODEL

Brazilian football market showed a great recovery in 2021, but many of the values presented will not be repeated.

The teams presented more balanced administration and football department efficiency.

#### Our best examples of 2021:

The most balanced administration models of today in Brazil: Flamengo, Palmeiras, Athletico-PR, Grêmio, Fortaleza, Ceará and Atlético-GO.