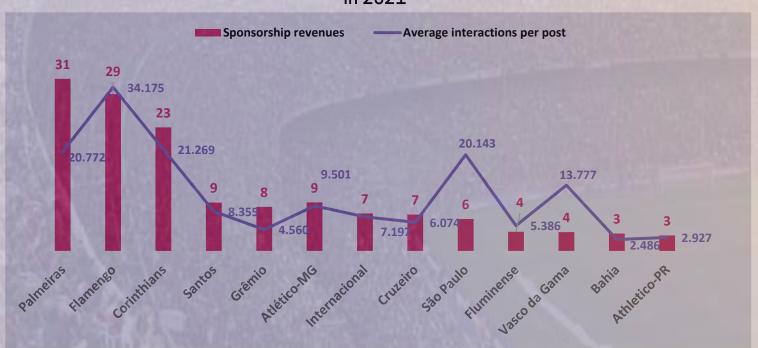

Another important aspect was the excellent performance of Brazilian clubs in international competitions, such as the cases of Palmeiras and Flamengo.

Extremely positive highlight were the revenues from sponsorships, which surpassed, for the first time, R\$ 850 million. (US\$ 152 million). All numbers were impacted to exchange rate, in 2019 US\$ 1 = R\$ 4,01, and in 2021 R\$ 5,59, +39%.

Sponsorship revenues jumped greatly in 2021, from US\$ 102 million in 2020 to US\$ 152 million in 2021.

Players Transfers fell by 7%, in R\$ terms in 2021, but 28% in US\$.

Sponsorships jumped from 11% of the total to 13% and are now the third source for clubs. Gate receipts remains at 2%, with all 2021 restrictions

Brazilian football needs to leverage marketing, digital revenues and create generation of recurring resources from digital transformation.