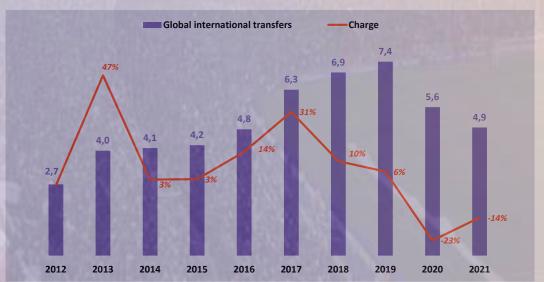

#### Global international players' transfers revenues - US\$ billion

Worldwide, between 2010 and 2021, more than US\$ 53 billion in players transfers were generated. Of that total, UEFA clubs took US\$ 45 billion, or 83%.

Conmebol clubs took 12% of the total, or US\$ 6 billion. Brazil is the biggest in exports and imports players from Latin America, more than 8120 players exported since 2010.

England ranks second as a global exporter, with 7385 players exported since 2010, Spain with 5086 athletes and Argentina 4749.