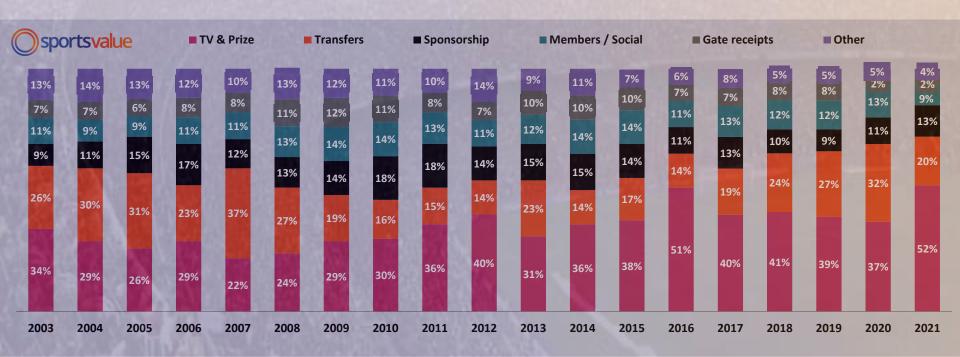

#### TOP 20 clubs- Total revenues- US\$ billion

Updated by inflation and annual exchange rate

With the 2021 figures published, it was possible to verify changes in the participation of the clubs' revenues sources .

TV rights and prize money represented 37% of the total in 2020 rose to 52% (without the impacts of 2020 would be 46% of the total).

Players Transfers went from 32% of the total to 20%. Revenues from members and social club fell from 13% to 9% and are now the fourth income source.

Sponsorships jumped from 11% of the total to 13% and are now the third source for clubs. Gate receipts remains at 2%, with all 2021 restrictions

Brazilian football needs to leverage marketing, digital revenues and create generation of recurring resources from digital transformation.

#### TOP 20 clubs - Revenues breakdown - In %