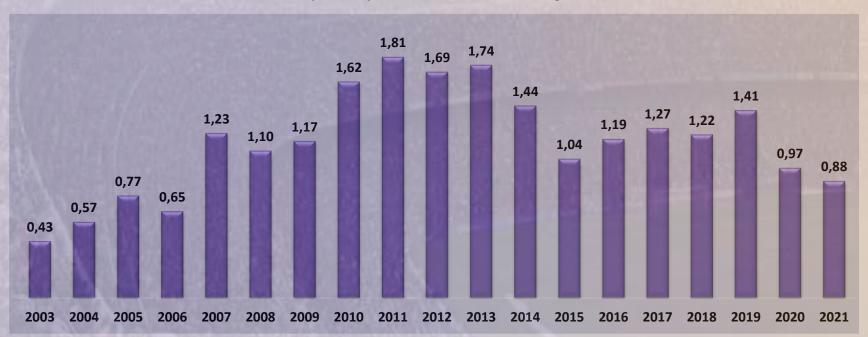

#### **DEBTS**

The debts that had passed from US\$ 2.3 billion in 2020 were reduced by 22% ( in US\$), and in 2021 were US\$ 1.8 billion for the TOP 20 teams. All values updated by inflation.

The clubs that substantially improved the numbers were Flamengo, Botafogo, Vasco da Gama, Palmeiras, Santos and Corinthians. These clubs were instrumental in reducing the total indebtedness of clubs in 2021.

#### Top 20 clubs - Total Net Debts- US\$ billion

Updated by inflation and annual exchange rate

Clubs have managed to effectively reduce debts and currently the debt is lower than that recorded in 2019. The trend is to rise again in 2022.