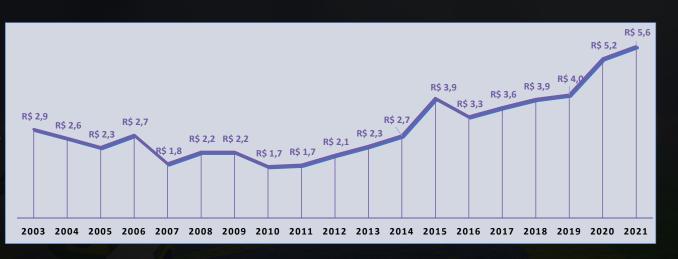

ortsvalue

Exchamge rate - US\$ - R\$ - 2003-2021

Another important aspect was the excellent performance of Brazilian clubs in international competitions, such as the cases of Palmeiras and Flamengo.

Extremely positive highlight were the revenues from sponsorships, which surpassed, for the first time, R\$ 850 million. (US\$ 152 million). All numbers were impacted to exchange rate, in 2019 US\$ 1 = R\$ 4,01, and in 2021 R\$ 5,59, +39%.