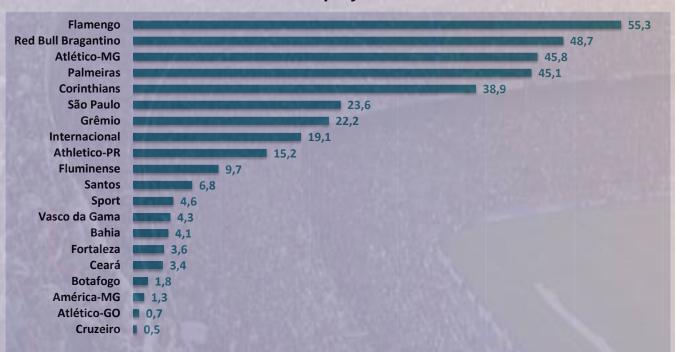

#### Total revenues - US\$ million

| RK   | Cluba               | Reve | nues US\$ m | illion | Charge    |
|------|---------------------|------|-------------|--------|-----------|
| 2021 | Clubs               | 2021 | 2020        | 2019   | 2020-2021 |
| 1    | Flamengo            | 194  | 129         | 237    | 50%       |
| 2    | Palmeiras           | 163  | 102         | 160    | 59%       |
| 3    | Atlético-MG         | 90   | 26          | 88     | 242%      |
| 4    | Corinthians         | 90   | 91          | 106    | -2%       |
| 5    | Grêmio              | 89   | 82          | 110    | 9%        |
| 6    | São Paulo           | 83   | 69          | 99     | 21%       |
| 7    | Santos              | 73   | 46          | 100    | 58%       |
| 8    | Internacional       | 68   | 54          | 110    | 26%       |
| 9    | Fluminense          | 60   | 37          | 66     | 59%       |
| 10   | Red Bull Bragantino | 52   | 28          | 10     | 86%       |
| 11   | Athletico-PR        | 50   | 63          | 97     | -21%      |
| 12   | Bahia               | 37   | 25          | 47     | 48%       |
| 13   | Vasco da Gama       | 33   | 37          | 54     | -9%       |
| 14   | Fortaleza           | 31   | 17          | 30     | 89%       |
| 15   | Ceará               | 28   | 20          | 26     | 43%       |
| 16   | Cruzeiro            | 26   | 24          | 72     | 8%        |
| 17   | Botafogo            | 22   | 31          | 53     | -30%      |
| 18   | Atlético-GO         | 20   | 10          | 5      | 105%      |
| 19   | América-MG          | 18   | 9           | 8      | 100%      |
| 20   | Sport               | 17   | 11          | 10     | 60%       |

#### Absolute revenue growth - 2020 to 2021- US\$ million