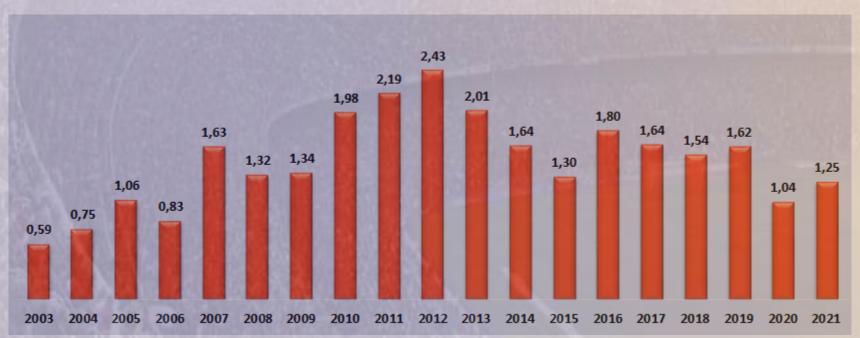

#### TOP 20 clubs- Total revenues- US\$ billion

Updated by inflation and annual exchange rate

With the 2021 figures published, it was possible to verify changes in the participation of the clubs' revenues sources .

Elder tax debts represented 28% or US\$ 501 million.

Revenues from the TOP 20 teams reached US\$ 1.25 billion in 2021, a high value, after the 2020 reduction. So far from US\$ 2.4 billion in 2012, when the exchange rate was totally different from nowadays.

Before the pandemic in 2019, the TOP 20 teams generated US\$ 1.6 billion .

In 2021, in addition to the growth of broadcast rights, revenues from sponsorships also grew considerably,

Revenues from members dropped, also players' transfers.