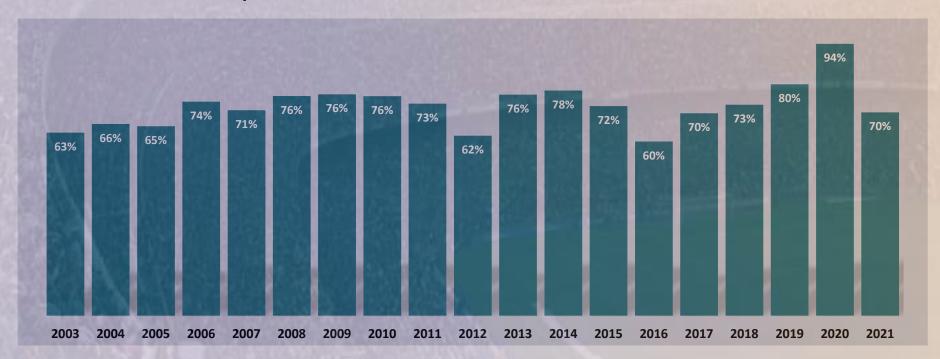

TOP 20 clubs sought to reduce costs in this pandemic period, which resulted in more balanced figures in 2021 The clubs had football costs in 2021 of US\$ 876 million, compared to US\$ 970 million in 2020. (salaries, structure, trips, hires.)

#### Top 20 clubs - Football costs - US\$ million

Updated by inflation and annual exchange rate

Top 20 clubs - Football Costs / Total Revenue - Index In %

On average, the 20 clubs have an index of 70%, but the indicator is greatly impacted by the tv resources of 2020. It should increase a lot in 2022.