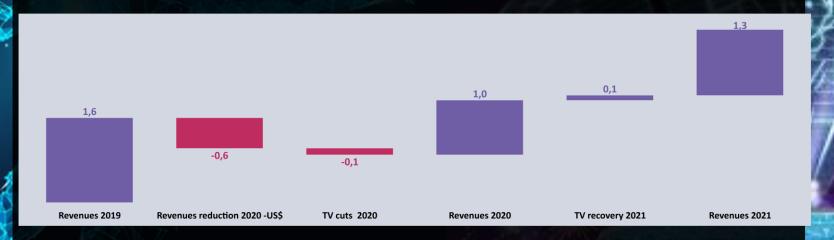

The following slide is the revenue losses cash flow due to COVID-19 in 2020 and the resources recompositing in 2021.

# COVID 19- LOSSES & RECOVERY In US\$ million

The TOP 20 make up our League, if Brazil had it, to compare with international markets.

COVID-19 impacted negatively the Brazilian football clubs' finances. According to Sports Value's study on the 2020 data, the reduction in revenues was more than US\$ 180 million. In the current study, we identified losses of US\$ 215 million.

A very significant part of the losses was due to the completion of the 2020 that finished just in 2021. This resulted in a shortfall in cash flow in 2020 and that returned to clubs only in 2021. Thus, the figures presented in this report are impacted by more than US\$ 90 million in paid TV revenues in 2021, referring to 2020.