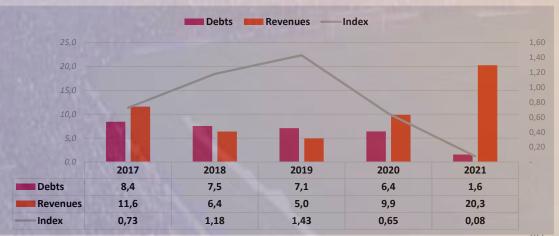

#### Atlético-GO - Debts / Revenues- US\$ million

Brazilian clubs have always depended on transfers to balance their finances. The extraordinary revenues from overseas talent sales are the only way to keep the club's operation balanced. Rare clubs are exceptions and manage to survive without transfers.

### A giant in performance indicators

The 2021 figures of Atlético-GO were different from the other clubs. Sports value's analysis showed that the clubs remains very efficient in Serie A, maintains a lean budget, reduced liabilities and presented the best debt / revenues indicator in Brazil

Atlético-GO, according to Sports Value is the successful model of club management to other clubs, which reach Serie A, but has difficulty to stay in the top division. And they often have leveraged management and increased debts, which make the club financially unfeasible a few years later.