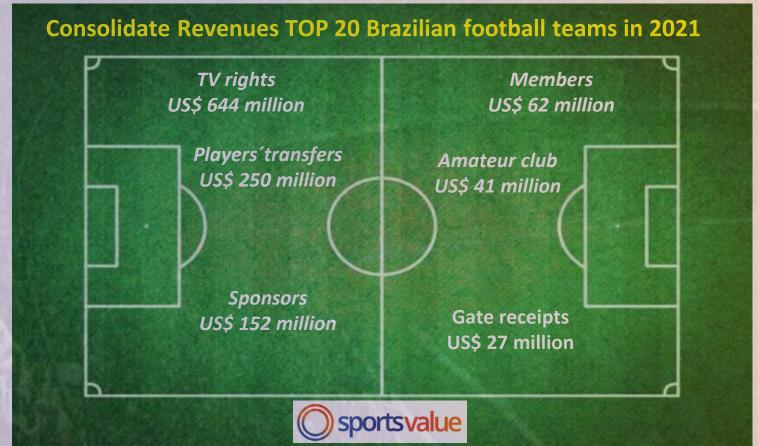

#### Some 2021's data:

Revenues grew 47% in 2021 in R\$ terms. In US\$ increased 21%.

TOP 20 clubs reached R\$ 7 billion (US\$ 1.25 billion). There were about US\$ 393 million new. Given the impacts of inflation, real growth was 28%. (in R\$)

The main impacts were the resources with TV rights and prize money that went from US\$ 329 million in 2020 to US\$ 608 million in 2021. In this value is instilled the TV rights that was not entered in 2020.

Sponsorship revenues jumped greatly in 2021, from US\$ 102 million in 2020 to US\$ 152 million in 2021.

Players Transfers fell by 7%, in R\$ terms in 2021, but 28% in US\$.