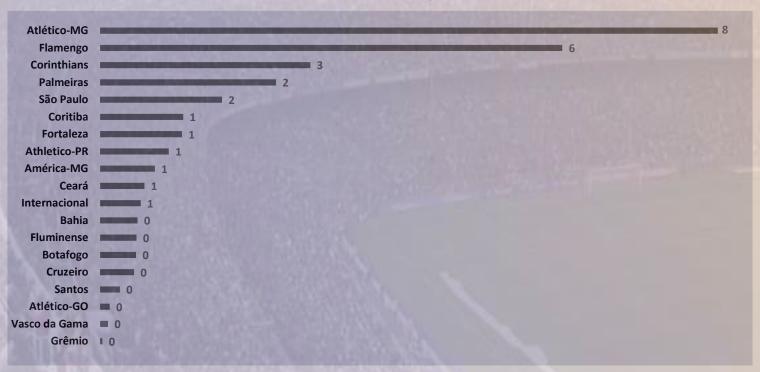

## Top 20 clubs - Intangible Assets Amounts invested in players- In 2021- In US\$ million

The 20 clubs combined represent an intangible asset of US\$ 340 million in 2021.

Red Bull Bragantino grew more than 2x in 1 year.