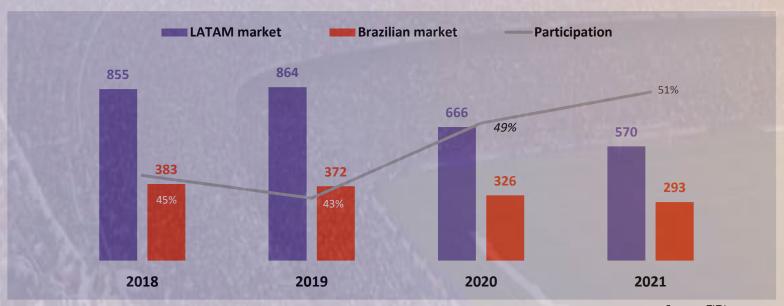

Latin American Market moved US\$ 570 million with transfers in 2021, a 34% decrease compared to 2019. Brazil accounted for 46% of the total, in the average of the last 4 years.

Transfers' Revenues - LATAM X Brazil - US\$ million

Source: FIFA

Transfers Revenues - LATAM - US\$ million

| Countries  | 2018 | 2019 | 2020 | 2021 | TOTAL 4 YEARS |
|------------|------|------|------|------|---------------|
| Brazil     | 383  | 372  | 326  | 293  | 1.374         |
| Argentina  | 198  | 212  | 132  | 155  | 697           |
| Mexico     | 94   | 110  | 72   | 14   | 290           |
| Uruguay    | 56   | 47   | 57   | 22   | 182           |
| Colombia   | 37   | 43   | 34   | 38   | 152           |
| Ecuador    | 23   | 31   | 18   | 15   | 87            |
| Paraguay   | 24   | 19   | 3    | 19   | 65            |
| Chile      | 19   | 17   | 12   | 8    | 55            |
| Venezuela  | 7    | 4    | 5    | 1    | 17            |
| Peru       | 6    | 2    | 3    | 3    | 14            |
| Costa Rica | 3    | 4    | 3    | 3    | 12            |
| Panama     | 1    | 1    | 2    | 0    | 5             |