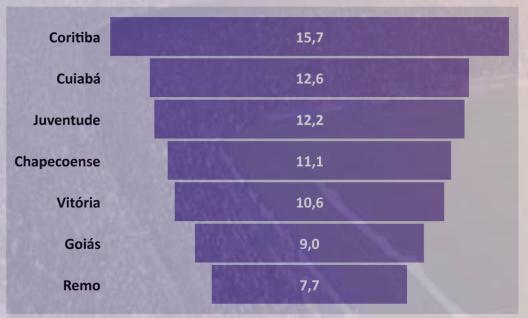

#### Top 20 clubs – Index- Net Debts / Total Revenues

| RK   | Clubs               | 1, 25,000 | Ne   | t Debt / Total Re | evenues | The state of the s | 0 2 0 |      | 200 T 7 | 22 3 4 7 7 | 1 10 4 - 0 | 1-1000 |
|------|---------------------|-----------|------|-------------------|---------|--------------------------------------------------------------------------------------------------------------------------------------------------------------------------------------------------------------------------------------------------------------------------------------------------------------------------------------------------------------------------------------------------------------------------------------------------------------------------------------------------------------------------------------------------------------------------------------------------------------------------------------------------------------------------------------------------------------------------------------------------------------------------------------------------------------------------------------------------------------------------------------------------------------------------------------------------------------------------------------------------------------------------------------------------------------------------------------------------------------------------------------------------------------------------------------------------------------------------------------------------------------------------------------------------------------------------------------------------------------------------------------------------------------------------------------------------------------------------------------------------------------------------------------------------------------------------------------------------------------------------------------------------------------------------------------------------------------------------------------------------------------------------------------------------------------------------------------------------------------------------------------------------------------------------------------------------------------------------------------------------------------------------------------------------------------------------------------------------------------------------------|-------|------|---------|------------|------------|--------|
| 2021 | Clubs               | 2021      | 2020 | 2019              | 2018    | 2017                                                                                                                                                                                                                                                                                                                                                                                                                                                                                                                                                                                                                                                                                                                                                                                                                                                                                                                                                                                                                                                                                                                                                                                                                                                                                                                                                                                                                                                                                                                                                                                                                                                                                                                                                                                                                                                                                                                                                                                                                                                                                                                           | 2016  | 2015 | 2014    | 2013       | 2012       | 2011   |
| 1    | Atlético-GO         | 0,09      | 0,61 | 1,43              | 1,18    | 0,73                                                                                                                                                                                                                                                                                                                                                                                                                                                                                                                                                                                                                                                                                                                                                                                                                                                                                                                                                                                                                                                                                                                                                                                                                                                                                                                                                                                                                                                                                                                                                                                                                                                                                                                                                                                                                                                                                                                                                                                                                                                                                                                           | ND    | ND   | ND      | ND         | ND         | ND     |
| 2    | Ceará               | 0,20      | 0,26 | 0,14              | 0,19    | 0,30                                                                                                                                                                                                                                                                                                                                                                                                                                                                                                                                                                                                                                                                                                                                                                                                                                                                                                                                                                                                                                                                                                                                                                                                                                                                                                                                                                                                                                                                                                                                                                                                                                                                                                                                                                                                                                                                                                                                                                                                                                                                                                                           | 0,40  | 0,32 | ND      | ND         | ND         | ND     |
| 3    | Fortaleza           | 0,21      | 0,44 | 0,21              | 0,60    | 1,32                                                                                                                                                                                                                                                                                                                                                                                                                                                                                                                                                                                                                                                                                                                                                                                                                                                                                                                                                                                                                                                                                                                                                                                                                                                                                                                                                                                                                                                                                                                                                                                                                                                                                                                                                                                                                                                                                                                                                                                                                                                                                                                           | 100   | 2,19 | ND      | ND         | ND         | ND     |
| 4    | Flamengo            | 0,40      | 1,02 | 0,54              | 0,76    | 0,52                                                                                                                                                                                                                                                                                                                                                                                                                                                                                                                                                                                                                                                                                                                                                                                                                                                                                                                                                                                                                                                                                                                                                                                                                                                                                                                                                                                                                                                                                                                                                                                                                                                                                                                                                                                                                                                                                                                                                                                                                                                                                                                           | 0,90  | 1,63 | 2,01    | 2,78       | 3,79       | 1,92   |
| 5    | Palmeiras           | 0,48      | 1,06 | 0,78              | 0,71    | 0,78                                                                                                                                                                                                                                                                                                                                                                                                                                                                                                                                                                                                                                                                                                                                                                                                                                                                                                                                                                                                                                                                                                                                                                                                                                                                                                                                                                                                                                                                                                                                                                                                                                                                                                                                                                                                                                                                                                                                                                                                                                                                                                                           | 0,83  | 1,17 | 1,36    | 1,72       | 1,33       | 1,62   |
| 6    | Athletico-PR        | 0,68      | 0,61 | 0,71              | 1,52    | 1,79                                                                                                                                                                                                                                                                                                                                                                                                                                                                                                                                                                                                                                                                                                                                                                                                                                                                                                                                                                                                                                                                                                                                                                                                                                                                                                                                                                                                                                                                                                                                                                                                                                                                                                                                                                                                                                                                                                                                                                                                                                                                                                                           | 1,61  | 1,57 | 1,68    | 1,16       | 0,00       | 0,06   |
| 7    | Grêmio              | 0,81      | 0,93 | 0,93              | 0,98    | 0,97                                                                                                                                                                                                                                                                                                                                                                                                                                                                                                                                                                                                                                                                                                                                                                                                                                                                                                                                                                                                                                                                                                                                                                                                                                                                                                                                                                                                                                                                                                                                                                                                                                                                                                                                                                                                                                                                                                                                                                                                                                                                                                                           | 1,22  | 2,22 | 1,85    | 1,44       | 0,80       | 1,39   |
| 8    | Bahia               | 1,08      | 2,05 | 1,18              | 1,51    | 1,63                                                                                                                                                                                                                                                                                                                                                                                                                                                                                                                                                                                                                                                                                                                                                                                                                                                                                                                                                                                                                                                                                                                                                                                                                                                                                                                                                                                                                                                                                                                                                                                                                                                                                                                                                                                                                                                                                                                                                                                                                                                                                                                           | 1,38  | 1,93 | 2,85    | 2,60       | 0,92       | 1,58   |
| 9    | Santos              | 1,25      | 2,37 | 1,10              | 2,05    | 1,19                                                                                                                                                                                                                                                                                                                                                                                                                                                                                                                                                                                                                                                                                                                                                                                                                                                                                                                                                                                                                                                                                                                                                                                                                                                                                                                                                                                                                                                                                                                                                                                                                                                                                                                                                                                                                                                                                                                                                                                                                                                                                                                           | 1,21  | 2,41 | 2,18    | 1,56       | 1,41       | 1,10   |
| 10   | Red Bull Bragantino | 1,32      | 1,10 | 3,20              | 6,67    | 0,15                                                                                                                                                                                                                                                                                                                                                                                                                                                                                                                                                                                                                                                                                                                                                                                                                                                                                                                                                                                                                                                                                                                                                                                                                                                                                                                                                                                                                                                                                                                                                                                                                                                                                                                                                                                                                                                                                                                                                                                                                                                                                                                           |       |      | 1 1-1   | 1 -        | -1         |        |
| 11   | São Paulo           | 1,38      | 1,60 | 1,26              | 0,93    | 0,61                                                                                                                                                                                                                                                                                                                                                                                                                                                                                                                                                                                                                                                                                                                                                                                                                                                                                                                                                                                                                                                                                                                                                                                                                                                                                                                                                                                                                                                                                                                                                                                                                                                                                                                                                                                                                                                                                                                                                                                                                                                                                                                           | 0,86  | 1,09 | 1,38    | 0,69       | 0,96       | 0,70   |
| 12   | América-MG          | 1,47      | 2,89 | 1,09              | 0,79    | 1,44                                                                                                                                                                                                                                                                                                                                                                                                                                                                                                                                                                                                                                                                                                                                                                                                                                                                                                                                                                                                                                                                                                                                                                                                                                                                                                                                                                                                                                                                                                                                                                                                                                                                                                                                                                                                                                                                                                                                                                                                                                                                                                                           | 1,45  | 1,00 | 2,10    | 2,55       | 2,39       |        |
| 13   | Corinthians         | 1,82      | 2,01 | 1,84              | 1,01    | 0,94                                                                                                                                                                                                                                                                                                                                                                                                                                                                                                                                                                                                                                                                                                                                                                                                                                                                                                                                                                                                                                                                                                                                                                                                                                                                                                                                                                                                                                                                                                                                                                                                                                                                                                                                                                                                                                                                                                                                                                                                                                                                                                                           | 0,88  | 1,52 | 1,44    | 0,61       | 0,49       | 0,61   |
| 14   | Fluminense          | 1,99      | 3,34 | 2,42              | 2,12    | 2,48                                                                                                                                                                                                                                                                                                                                                                                                                                                                                                                                                                                                                                                                                                                                                                                                                                                                                                                                                                                                                                                                                                                                                                                                                                                                                                                                                                                                                                                                                                                                                                                                                                                                                                                                                                                                                                                                                                                                                                                                                                                                                                                           | 1,71  | 2,56 | 3,60    | 3,39       | 2,94       | 5,05   |
| 15   | Internacional       | 2,26      | 3,14 | 1,80              | 2,48    | 2,85                                                                                                                                                                                                                                                                                                                                                                                                                                                                                                                                                                                                                                                                                                                                                                                                                                                                                                                                                                                                                                                                                                                                                                                                                                                                                                                                                                                                                                                                                                                                                                                                                                                                                                                                                                                                                                                                                                                                                                                                                                                                                                                           | 2,26  | 2,19 | 1,66    | 0,88       | 0,85       | 1,05   |
| 16   | Sport               | 2,45      | 3,28 | 4,54              | 0,00    | 1,68                                                                                                                                                                                                                                                                                                                                                                                                                                                                                                                                                                                                                                                                                                                                                                                                                                                                                                                                                                                                                                                                                                                                                                                                                                                                                                                                                                                                                                                                                                                                                                                                                                                                                                                                                                                                                                                                                                                                                                                                                                                                                                                           | 1,56  | 0,85 | 0,96    | 0,91       | 0,96       | 0,15   |
| 17   | Atlético-MG         | 2,51      | 2,99 | 2,11              | 2,31    | 1,73                                                                                                                                                                                                                                                                                                                                                                                                                                                                                                                                                                                                                                                                                                                                                                                                                                                                                                                                                                                                                                                                                                                                                                                                                                                                                                                                                                                                                                                                                                                                                                                                                                                                                                                                                                                                                                                                                                                                                                                                                                                                                                                           | 1,64  | 2,03 | 2,75    | 1,92       | 2,54       | 3,68   |
| 18   | Vasco da Gama       | 3,81      | 4,35 | 3,45              | 2,39    | 2,94                                                                                                                                                                                                                                                                                                                                                                                                                                                                                                                                                                                                                                                                                                                                                                                                                                                                                                                                                                                                                                                                                                                                                                                                                                                                                                                                                                                                                                                                                                                                                                                                                                                                                                                                                                                                                                                                                                                                                                                                                                                                                                                           | 2,14  | 2,46 | 4,62    | 3,64       | 2,94       | 3,08   |
| 19   | Botafogo            | 4,31      | 6,47 | 3,87              | 4,28    | 2,54                                                                                                                                                                                                                                                                                                                                                                                                                                                                                                                                                                                                                                                                                                                                                                                                                                                                                                                                                                                                                                                                                                                                                                                                                                                                                                                                                                                                                                                                                                                                                                                                                                                                                                                                                                                                                                                                                                                                                                                                                                                                                                                           | 4,69  | 6,04 | 5,19    | 3,85       | 5,38       | 9,57   |
| 20   | Cruzeiro            | 6,41      | 9,33 | 7,62              | 1,46    | 1,08                                                                                                                                                                                                                                                                                                                                                                                                                                                                                                                                                                                                                                                                                                                                                                                                                                                                                                                                                                                                                                                                                                                                                                                                                                                                                                                                                                                                                                                                                                                                                                                                                                                                                                                                                                                                                                                                                                                                                                                                                                                                                                                           | 1,52  | 0,80 | 1,13    | 1,06       | 1,19       | 0,93   |

#### **Debts / Revenues**

It's a great diagnosis to analyze the financial reality of clubs. The lower the indicator, the more balanced financially.

Ideally, it's close to 1.

### A giant in performance indicators

The 2021 figures of Atlético-GO were different from the other clubs. Sports value's analysis showed that the clubs remains very efficient in Serie A, maintains a lean budget, reduced liabilities and presented the best debt / revenues indicator in Brazil

Atlético-GO, according to Sports Value is the successful model of club management to other clubs, which reach Serie A, but has difficulty to stay in the top division. And they often have leveraged management and increased debts, which make the club financially unfeasible a few years later.

#### Atlético-GO - Debts / Revenues- US\$ million

Brazilian clubs have always depended on transfers to balance their finances. The extraordinary revenues from overseas talent sales are the only way to keep the club's operation balanced. Rare clubs are exceptions and manage to survive without transfers.