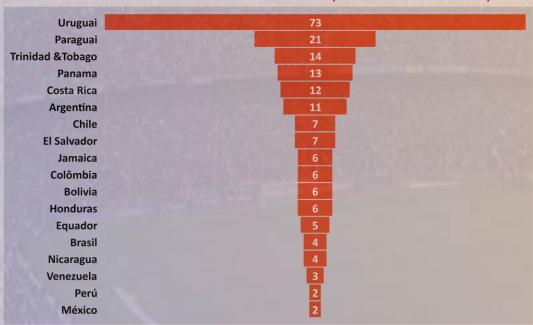

Conmebol clubs took 12% of the total, or US\$ 6 billion. Brazil is the biggest in exports and imports players from Latin America, more than 8120 players exported since 2010.

England ranks second as a global exporter, with 7385 players exported since 2010, Spain with 5086 athletes and Argentina 4749.