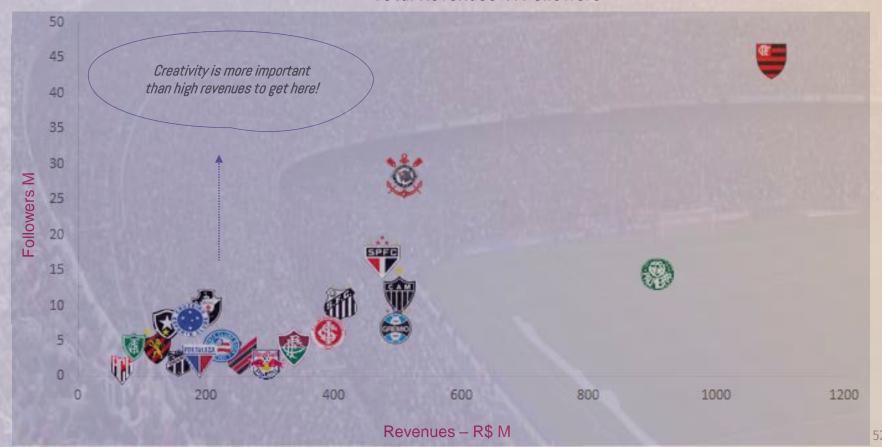

rategic alliance with Zeeng Data Driven.

The two companies are already developing many joint analyses, especially for the sponsorship market.

We are analyzing data and trends, so the brands can achieve effective return with sponsorship investments.

We also help clubs to understand how to monetize their digital assets.

#### Some studies available- Click on the image









Sports Value analyzed different variables from the TOP 20 clubs on Zeeng's platform to establish metrics with revenues. The number of followers, although relevant, does not help to understand the numbers dynamism. Analysis about total posts, total interactions, average interactions per post and views.

Data from January to December 2021 -- Consolidated numbers of all social networks





Total Revenues X Followers





Sponsorships revenues US\$ million X Total interactions in million In 2021



Clubs like São Paulo and Vasco da Gama have enormous potential to expand sponsorship revenues.



Sponsorships revenues US\$ million X Average interactions per post In 2021



Average interactions per post are critical for sponsoring brands.

Clubs that grow in this indicator ensure high impact and recurrence for the sponsors.



Posts with greater digital repercussion in 2021 generated high returns for sponsoring brands.





28.9k coment.

This post from Flamengo in Insta obtained 1M of likes, the largest in Brazilian football in 2021.



23/05/2021

• 200.4k curtidas
• 9,86% de engaj.

970.8k curtidas

4\$ 9,41% de enga).

② 2.8k coment.



◆ 11.8k coment.





16.6k coment.

## Disruptive strategies for c