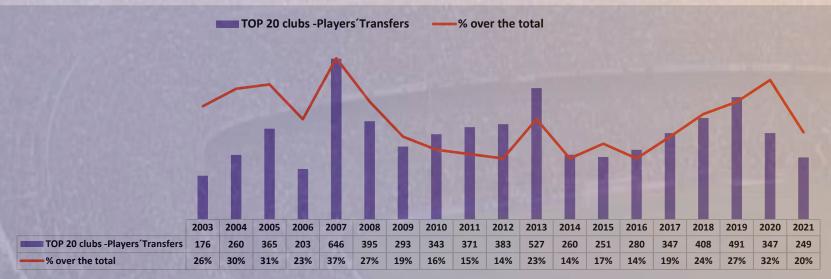

#### Players' transfers revenues and participation over the total -US\$ million

Updated by inflation and annual exchange rate

In the last 5 years Brazilian clubs have generated US\$ 1.8 billion in players 'transfers.

Between 2003 and 2021 US\$ 6.6 billion.