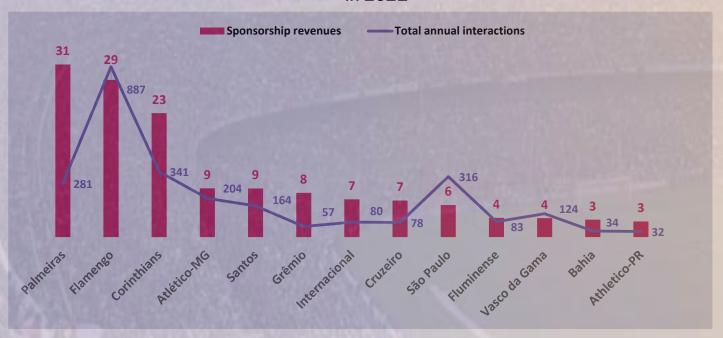

ng many joint analyses, especially for the sponsorship market.

We are analyzing data and trends, so the brands can achieve effective return with sponsorship investments.

We also help clubs to understand how to monetize their digital assets.

#### Some studies available- Click on the image









Sports Value analyzed different variables from the TOP 20 clubs on Zeeng's platform to establish metrics with revenues. The number of followers, although relevant, does not help to understand the numbers dynamism. Analysis about total posts, total interactions, average interactions per post and views.

Data from January to December 2021 -- Consolidated numbers of all social networks





Total Revenues X Followers





Sponsorships revenues US\$ million X Total interactions in million In 2021



Clubs like São Paulo and Vasco da Gama have enormous potential to expand sponsorship revenues.



Sponsorships revenues US\$ million X Average interactions per post In 2021



Average interactions per post are critical for sponsoring brands.

Clubs that grow in this indicator ensure high impact and recurrence for the sponsors.



Posts with greater digital repercussion in 2021 generated high returns for sponsoring brands.





28.9k coment.

This post from Flamengo in Insta obtained 1M of likes, the largest in Brazilian football in 2021.



23/05/2021

• 200.4k curtidas
• 9,86% de engaj.

970.8k curtidas

4\$ 9,41% de enga).

② 2.8k coment.



◆ 11.8k coment.





16.6k coment.

## Disruptive strategies for clubs



## Disruptive strategies for clubs

The sports market cannot convert int