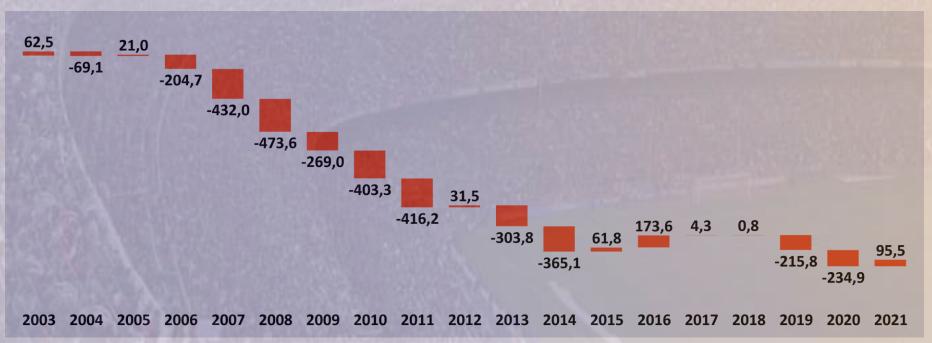

The following slide is the revenue losses cash flow due to COVID-19 in 2020 and the resources recompositing in 2021.

# COVID 19- LOSSES & RECOVERY In US\$ million

The TOP 20 make up our League, if Brazil had it, to compare with international markets.

COVID-19 impacted negatively the Brazilian football clubs' finances. According to Sports Value's study on the 2020 data, the reduction in revenues was more than US\$ 180 million. In the current study, we identified losses of US\$ 215 million.

A very significant part of the losses was due to the completion of the 2020 that finished just in 2021. This resulted in a shortfall in cash flow in 2020 and that returned to clubs only in 2021. Thus, the figures presented in this report are impacted by more than US\$ 90 million in paid TV revenues in 2021, referring to 2020.